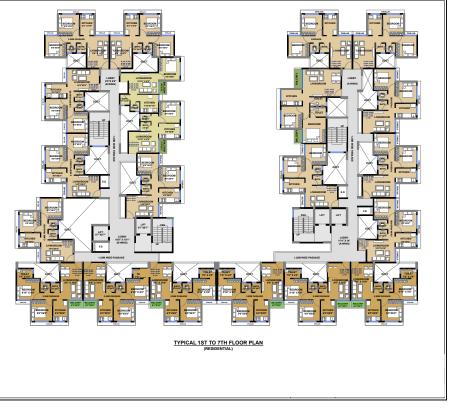

um Branded Ss Kitchen Sink
- 3. Branded Fittngs
- 4. Full Height & Dado Tiles Over Kitchen Platform
- 5. Rffrigerator, Microwave, Washing Machine Ac & Other Points.

## INTERNAL AMENITES

## LIVING ROOM & BEDROOM

- 1. Vitrified Flooring Tiles
- 2. Tv ,ac ,internet & Cable Points
- 3. Concealed Wiring ,modular Switches
- 4. Anodized Aluminium Sliding Window With Mosquito Net
- 5. Lights & Fans
- 6. Main Entrance With Ss Fittings
- 7. Laminated Wooden Doors
- 8. Internal Wall Painting With Asian Royale Paint
- 9. Branded Cp Fittings
- 10. Branded Tiles

## BATH/WC

- 1. Full Height Dado Tiles
- 2. Concealed Internal Plumbing Lines
- 3. Premium Branded Sanitory Ware
- 4. Branded Cp Fittngs
- 5. Water Resistant Doors
- 6. Anti Skid Tiles
- 7. Jaguar Fittings
- 8. Geyser



## BUILDING – 1





# PLANS

# MALL (BUILDING - 2)











# **PLANS**

## BUILDING – 3







## BUILDING VIEWS















CONNECTIVITY







Schools & Colleges **ON JUST 5 MINS** 

### **Railway Station ON JUST 3 MINS**

**Bus Depot ON JUST 3 MINS** 



Hospitals **ON 2-5 MINS** 



Hotels & Restuarants **ON 3-5 MINS** 



D-mart & Markets **ON 3-10 MINS** 



Temples **ON 1-3 MINS** 



**Multiple Beaches ON 20 - 50 MINS** 





### A Project by YOSH INFRATECH PVT. LTD.





#### Structural Consultant : Structural Concept Designs Pvt. Ltd.

Note - Please note that the images and renderings included in this brochure are intended to convey a general sense of the design and aesthetic of the building. Actual construction and finishes may vary from what is shown in the images. We strive to deliver a h