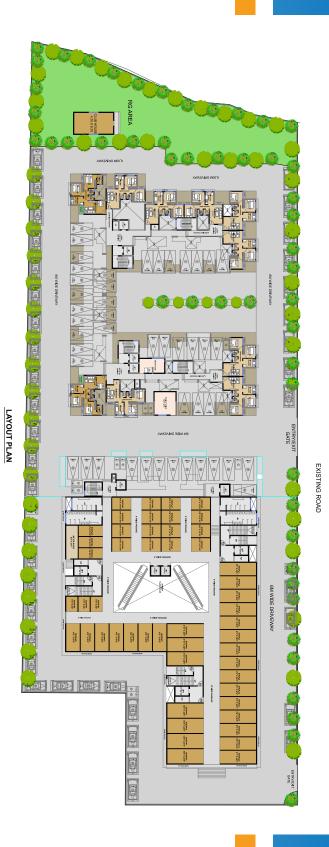

## **YOSH EMPIRE**

## A Project by YOSH INFRATECH PVT. LTD.

11

11

Experience the Best of RESIDENTIAL AND COMMERCIAL LIVING IN ONE PLACE

## **YOSH EMPIRE**

RERA No. P99000048717

# INTRODUCTION

Welcome to Yosh Group - a trusted Group in the real estate industry, known for delivering quality projects and making dreams come true. We are Super Excited to introduce our latest project Yosh Empire - A project by Yosh Infratech Private Limited in Boisar West, featuring residential and commercial buildings.





## YOSH EMPIRE'S RESIDENTIAL BUILDING

Yosh Empire has a comfortable and luxurious living experience. Each apartment is equipped with modern amenities, including a fully functional kitchen, spacious elegant bedrooms and bathrooms. The flats are available in different sizes to different meet the needs of families.

### OUR RESIDENTIAL BUILDINGS OFFER







**2BHK** 



**3BHK** 



## Make a statement with your new home at Yosh Empire



## THE ULTIMATE STATUS SYMBOL OF BOISAR

## Your Dream Home Has Arrived with

LUXURY



SERENITY



The building is equipped with top-notch well-equipped including facilities, a gymnasium, landscaped beautifully children's play gardens, area, senior citizen's area, and a multipurpose hall. The location is also convenient with schools, a railway station,