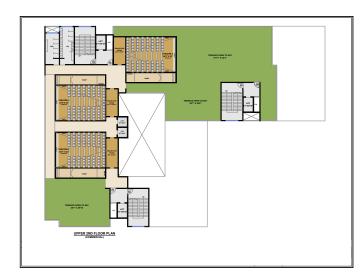

d Fittngs
- 4. Full Height & Dado Tiles Over Kitchen Platform
- 5. Rffrigerator, Microwave, Washing Machine Ac & Other Points.

## INTERNAL AMENITES

## LIVING ROOM & BEDROOM

- 1. Vitrified Flooring Tiles
- 2. Tv ,ac ,internet & Cable Points
- 3. Concealed Wiring ,modular Switches
- 4. Anodized Aluminium Sliding Window With Mosquito Net
- 5. Lights & Fans
- 6. Main Entrance With Ss Fittings
- 7. Laminated Wooden Doors
- 8. Internal Wall Painting With Asian Royale Paint
- 9. Branded Cp Fittings
- 10. Branded Tiles

## BATH/WC

- 1. Full Height Dado Tiles
- 2. Concealed Internal Plumbing Lines
- 3. Premium Branded Sanitory Ware
- 4. Branded Cp Fittngs
- 5. Water Resistant Doors
- 6. Anti Skid Tiles
- 7. Jaguar Fittings
- 8. Geyser



## BUILDING – 1





# PLANS

# MALL (BUILDING - 2)











# **PLANS**

## BUILDING – 3







## BUILDING VIEWS















CONNECTIVITY







Schools & Colleges **ON JUST 5 MINS** 

### **Railway Station ON JUST 3 MINS**

**Bus Depot ON JUST 3 MINS** 



Hospitals **ON 2-5 MINS** 



Hotels & Restuarants **ON 3-5 MINS** 



D-mart & Markets **ON 3-10 MINS** 



Temples **ON 1-3 MINS** 



**Multiple Beaches ON 20 - 50 MINS** 





### A Project by YOSH INFRATECH PVT. LTD.





#### Structural Consultant : Structural Concept Designs Pvt. Ltd.

Note - Please note that the images and renderings included in this brochure are intended to convey a general sense of the design and aesthetic of the building. Actual construction and finishes may vary from what is shown in the images. We strive to deliver a high-quality product that meets or exce