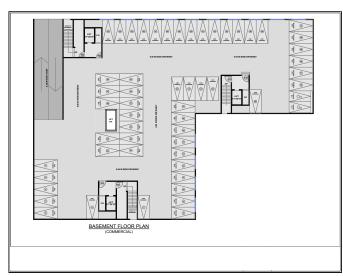

Fittngs
- 4. Full Height & Dado Tiles Over Kitchen Platform
- 5. Rffrigerator, Microwave, Washing Machine Ac & Other Points.

## INTERNAL AMENITES

## LIVING ROOM & BEDROOM

- 1. Vitrified Flooring Tiles
- 2. Tv ,ac ,internet & Cable Points
- 3. Concealed Wiring ,modular Switches
- 4. Anodized Aluminium Sliding Window With Mosquito Net
- 5. Lights & Fans
- 6. Main Entrance With Ss Fittings
- 7. Laminated Wooden Doors
- 8. Internal Wall Painting With Asian Royale Paint
- 9. Branded Cp Fittings
- 10. Branded Tiles

## BATH/WC

- 1. Full Height Dado Tiles
- 2. Concealed Internal Plumbing Lines
- 3. Premium Branded Sanitory Ware
- 4. Branded Cp Fittngs
- 5. Water Resistant Doors
- 6. Anti Skid Tiles
- 7. Jaguar Fittings
- 8. Geyser



## BUILDING – 1





# PLANS

# MALL (BUILDING - 2)











# **PLANS**

## BUILDING – 3







## BUILDING VIEWS















CONNECTIVITY







Schools & Colleges **ON JUST 5 MINS** 

### **Railway Station ON JUST 3 MINS**

**Bus Depot ON JUST 3 MINS** 



Hospitals **ON 2-5 MINS** 



Hotels & Restuarants **ON 3-5 MINS** 



D-mart & Markets **ON 3-10 MINS** 



Temples **ON 1-3 MINS** 



**Multiple Beaches ON 20 - 50 MINS** 





### A Project by YOSH INFRATECH PVT. LTD.





#### Structural Consultant : Structural Concept Designs Pvt. Ltd.

Note - Please note that the images and renderings included in this brochure are intended to convey a general sense of the design and aesthetic of the building. Actual construction and finishes may vary from what is shown in the images. We strive to deliver a high-quality product that meets or exceed