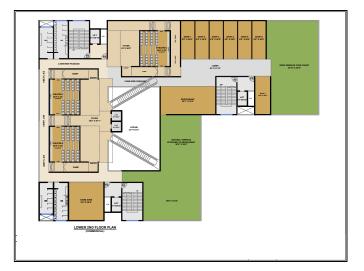

ded Fittngs
- 4. Full Height & Dado Tiles Over Kitchen Platform
- 5. Rffrigerator, Microwave, Washing Machine Ac & Other Points.

## INTERNAL AMENITES

## LIVING ROOM & BEDROOM

- 1. Vitrified Flooring Tiles
- 2. Tv ,ac ,internet & Cable Points
- 3. Concealed Wiring ,modular Switches
- 4. Anodized Aluminium Sliding Window With Mosquito Net
- 5. Lights & Fans
- 6. Main Entrance With Ss Fittings
- 7. Laminated Wooden Doors
- 8. Internal Wall Painting With Asian Royale Paint
- 9. Branded Cp Fittings
- 10. Branded Tiles

## BATH/WC

- 1. Full Height Dado Tiles
- 2. Concealed Internal Plumbing Lines
- 3. Premium Branded Sanitory Ware
- 4. Branded Cp Fittngs
- 5. Water Resistant Doors
- 6. Anti Skid Tiles
- 7. Jaguar Fittings
- 8. Geyser



## BUILDING – 1





# PLANS

# MALL (BUILDING - 2)











# **PLANS**

## BUILDING – 3







## BUILDING VIEWS















CONNECTIVITY







Schools & Colleges **ON JUST 5 MINS** 

### **Railway Station ON JUST 3 MINS**

**Bus Depot ON JUST 3 MINS** 



Hospitals **ON 2-5 MINS** 



Hotels & Restuarants **ON 3-5 MINS** 



D-mart & Markets **ON 3-10 MINS** 



Temples **ON 1-3 MINS** 



**Multiple Beaches ON 20 - 50 MINS** 





### A Project by YOSH INFRATECH PVT. LTD.





#### Structural Consultant : Structural Concept Designs Pvt. Ltd.

Note - Please note that the images and renderings included in this brochure are intended to convey a general sense of the design and aesthetic of the building. Actual construction and finishes may vary from what is shown in the images. We strive to deliver a high-quality product that meets or ex