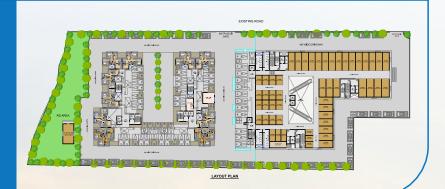

ay station, bus stop, and market all nearby.

# **COMMERCIAL MALL**

today's having In world, a successful business more is important than ever. Whether you're a small business owner or a large corporation, having a good location for your business is crucial.

### THE YOSH EMPIRE PRESENTS

### **BIGGEST MALL IN BOISAR**

### **A One-Stop Destination**

- The mall boasts of three theaters.
- Rooftops Restuarants
- Gaming Zones
- Yosh Empire also has a food court.
- The mall also has a roof dedicated to restaurants.
- The two floors of shopping.

Our commercial buildings offer shops for those who are looking to start or expand their business. Featuring stunning architecture, top-notch amenities, and unbeatable convenience. Includes everything you need for productivity, growth, and success.









## **EXTERNAL** AMENITIES

- 1. A Gated Community With High Tech Security
- 2. Intercom
- 3. Garden
- 4. Children's Play Area
- 5. Senior Citizen's Area
- 6. Branded Lift With Generator Power Backup & With Ard (Auto Rescue Device)
- 7. Grand Lobby With Marble
- 8. Society Office
- 9. Driver Room
- 10. Club House
- 11. Gymnasium
- 12. Jogging Area
- 13. Open Meditation And Yoga Area
- 14. Cctv Cameras

## **KITCHEN**

- 1. Granite Platform
- 2. Premium Branded Ss Kitchen Sink
- 3. Branded Fittngs
- 4. Full Height & Dado Tiles Over Kitchen Platform
- 5. Rffrigerator, Microwave, Washing Machine Ac & Other Points.

## INTERNAL AMENITES

## LIVING ROOM & BEDROOM

- 1. Vitrified Flooring Tiles
- 2. Tv ,ac ,internet & Cable Points
- 3. Concealed Wiring ,modular Switches
- 4. Anodized Alum