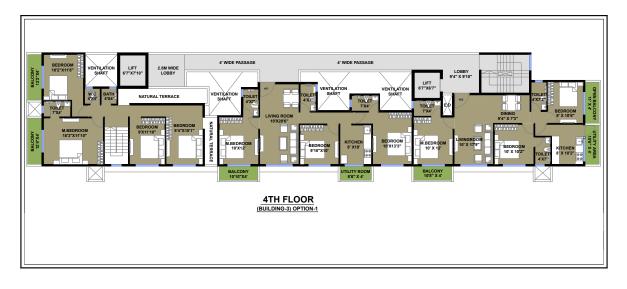

Over Kitchen Platform
- 5. Rffrigerator, Microwave, Washing Machine Ac & Other Points.

## INTERNAL AMENITES

## LIVING ROOM & BEDROOM

- 1. Vitrified Flooring Tiles
- 2. Tv ,ac ,internet & Cable Points
- 3. Concealed Wiring ,modular Switches
- 4. Anodized Aluminium Sliding Window With Mosquito Net
- 5. Lights & Fans
- 6. Main Entrance With Ss Fittings
- 7. Laminated Wooden Doors
- 8. Internal Wall Painting With Asian Royale Paint
- 9. Branded Cp Fittings
- 10. Branded Tiles

## BATH/WC

- 1. Full Height Dado Tiles
- 2. Concealed Internal Plumbing Lines
- 3. Premium Branded Sanitory Ware
- 4. Branded Cp Fittngs
- 5. Water Resistant Doors
- 6. Anti Skid Tiles
- 7. Jaguar Fittings
- 8. Geyser



## BUILDING – 1





# PLANS

# MALL (BUILDING - 2)











# **PLANS**

## BUILDING – 3







## BUILDING VIEWS















CONNECTIVITY







Schools & Colleges **ON JUST 5 MINS** 

### **Railway Station ON JUST 3 MINS**

**Bus Depot ON JUST 3 MINS** 



Hospitals **ON 2-5 MINS** 



Hotels & Restuarants **ON 3-5 MINS** 



D-mart & Markets **ON 3-10 MINS** 



Temples **ON 1-3 MINS** 



**Multiple Beaches ON 20 - 50 MINS** 





### A Project by YOSH INFRATECH PVT. LTD.





#### Structural Consultant : Structural Concept Designs Pvt. Ltd.

Note - Please note that the images and renderings included in this brochure are intended to convey a general sense of the design and aesthetic of the building. Actual construction and finishes may vary from what is shown in the images. We strive to deliver a high-quality product that meets or exceeds expectations, and we appreciate your