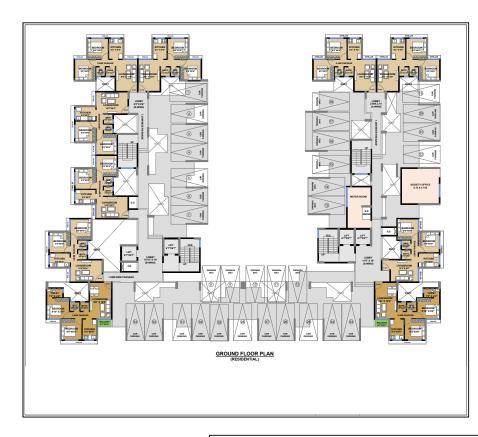

mium Branded Ss Kitchen Sink
- 3. Branded Fittngs
- 4. Full Height & Dado Tiles Over Kitchen Platform
- 5. Rffrigerator, Microwave, Washing Machine Ac & Other Points.

## INTERNAL AMENITES

## LIVING ROOM & BEDROOM

- 1. Vitrified Flooring Tiles
- 2. Tv ,ac ,internet & Cable Points
- 3. Concealed Wiring ,modular Switches
- 4. Anodized Aluminium Sliding Window With Mosquito Net
- 5. Lights & Fans
- 6. Main Entrance With Ss Fittings
- 7. Laminated Wooden Doors
- 8. Internal Wall Painting With Asian Royale Paint
- 9. Branded Cp Fittings
- 10. Branded Tiles

## BATH/WC

- 1. Full Height Dado Tiles
- 2. Concealed Internal Plumbing Lines
- 3. Premium Branded Sanitory Ware
- 4. Branded Cp Fittngs
- 5. Water Resistant Doors
- 6. Anti Skid Tiles
- 7. Jaguar Fittings
- 8. Geyser



## BUILDING – 1





# PLANS

# MALL (BUILDING - 2)











# **PLANS**

## BUILDING – 3







## BUILDING VIEWS















CONNECTIVITY







Schools & Colleges **ON JUST 5 MINS** 

### **Railway Station ON JUST 3 MINS**

**Bus Depot ON JUST 3 MINS** 



Hospitals **ON 2-5 MINS** 



Hotels & Restuarants **ON 3-5 MINS** 



D-mart & Markets **ON 3-10 MINS** 



Temples **ON 1-3 MINS** 



**Multiple Beaches ON 20 - 50 MINS** 





### A Project by YOSH INFRATECH PVT. LTD.





#### Structural Consultant : Structural Concept Designs Pvt. Ltd.

Note - Please note that the images and renderings included in this brochure are intended to convey a general sense of the design and aesthetic of the building. Actual construction and finishes may vary from what is shown in the images. We strive to deliver a