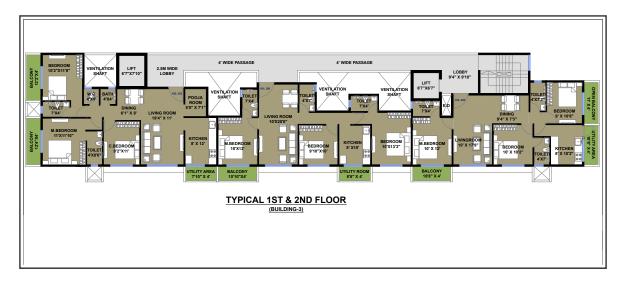

les Over Kitchen Platform
- 5. Rffrigerator, Microwave, Washing Machine Ac & Other Points.

## INTERNAL AMENITES

## LIVING ROOM & BEDROOM

- 1. Vitrified Flooring Tiles
- 2. Tv ,ac ,internet & Cable Points
- 3. Concealed Wiring ,modular Switches
- 4. Anodized Aluminium Sliding Window With Mosquito Net
- 5. Lights & Fans
- 6. Main Entrance With Ss Fittings
- 7. Laminated Wooden Doors
- 8. Internal Wall Painting With Asian Royale Paint
- 9. Branded Cp Fittings
- 10. Branded Tiles

## BATH/WC

- 1. Full Height Dado Tiles
- 2. Concealed Internal Plumbing Lines
- 3. Premium Branded Sanitory Ware
- 4. Branded Cp Fittngs
- 5. Water Resistant Doors
- 6. Anti Skid Tiles
- 7. Jaguar Fittings
- 8. Geyser



## BUILDING – 1





# PLANS

# MALL (BUILDING - 2)











# **PLANS**

## BUILDING – 3







## BUILDING VIEWS















CONNECTIVITY







Schools & Colleges **ON JUST 5 MINS** 

### **Railway Station ON JUST 3 MINS**

**Bus Depot ON JUST 3 MINS** 



Hospitals **ON 2-5 MINS** 



Hotels & Restuarants **ON 3-5 MINS** 



D-mart & Markets **ON 3-10 MINS** 



Temples **ON 1-3 MINS** 



**Multiple Beaches ON 20 - 50 MINS** 





### A Project by YOSH INFRATECH PVT. LTD.





#### Structural Consultant : Structural Concept Designs Pvt. Ltd.

Note - Please note that the images and renderings included in this brochure are intended to convey a general sense of the design and aesthetic of the building. Actual construction and finishes may vary from what is shown in the images. We strive to deliver a high-quality product that meets or exceeds expectations, and we appreciate