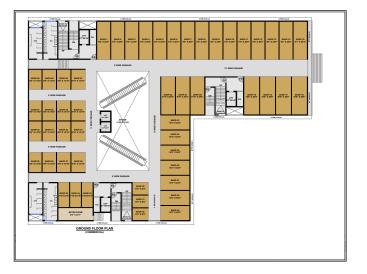

ttngs
- 4. Full Height & Dado Tiles Over Kitchen Platform
- 5. Rffrigerator, Microwave, Washing Machine Ac & Other Points.

## INTERNAL AMENITES

## LIVING ROOM & BEDROOM

- 1. Vitrified Flooring Tiles
- 2. Tv ,ac ,internet & Cable Points
- 3. Concealed Wiring ,modular Switches
- 4. Anodized Aluminium Sliding Window With Mosquito Net
- 5. Lights & Fans
- 6. Main Entrance With Ss Fittings
- 7. Laminated Wooden Doors
- 8. Internal Wall Painting With Asian Royale Paint
- 9. Branded Cp Fittings
- 10. Branded Tiles

## BATH/WC

- 1. Full Height Dado Tiles
- 2. Concealed Internal Plumbing Lines
- 3. Premium Branded Sanitory Ware
- 4. Branded Cp Fittngs
- 5. Water Resistant Doors
- 6. Anti Skid Tiles
- 7. Jaguar Fittings
- 8. Geyser



## BUILDING – 1





# PLANS

# MALL (BUILDING - 2)











# **PLANS**

## BUILDING – 3







## BUILDING VIEWS















CONNECTIVITY







Schools & Colleges **ON JUST 5 MINS** 

### **Railway Station ON JUST 3 MINS**

**Bus Depot ON JUST 3 MINS** 



Hospitals **ON 2-5 MINS** 



Hotels & Restuarants **ON 3-5 MINS** 



D-mart & Markets **ON 3-10 MINS** 



Temples **ON 1-3 MINS** 



**Multiple Beaches ON 20 - 50 MINS** 





### A Project by YOSH INFRATECH PVT. LTD.





#### Structural Consultant : Structural Concept Designs Pvt. Ltd.

Note - Please note that the images and renderings included in this brochure are intended to convey a general sense of the design and aesthetic of the building. Actual construction and finishes may vary from what is shown in the images. We strive to deliver a high-quality product that meets or exceeds