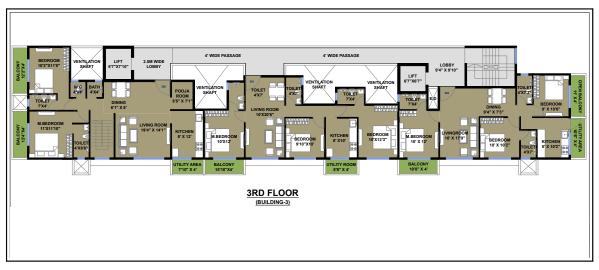

s Over Kitchen Platform
- 5. Rffrigerator, Microwave, Washing Machine Ac & Other Points.

## INTERNAL AMENITES

## LIVING ROOM & BEDROOM

- 1. Vitrified Flooring Tiles
- 2. Tv ,ac ,internet & Cable Points
- 3. Concealed Wiring ,modular Switches
- 4. Anodized Aluminium Sliding Window With Mosquito Net
- 5. Lights & Fans
- 6. Main Entrance With Ss Fittings
- 7. Laminated Wooden Doors
- 8. Internal Wall Painting With Asian Royale Paint
- 9. Branded Cp Fittings
- 10. Branded Tiles

## BATH/WC

- 1. Full Height Dado Tiles
- 2. Concealed Internal Plumbing Lines
- 3. Premium Branded Sanitory Ware
- 4. Branded Cp Fittngs
- 5. Water Resistant Doors
- 6. Anti Skid Tiles
- 7. Jaguar Fittings
- 8. Geyser



## BUILDING – 1





# PLANS

# MALL (BUILDING - 2)











# **PLANS**

## BUILDING – 3







## BUILDING VIEWS















CONNECTIVITY







Schools & Colleges **ON JUST 5 MINS** 

### **Railway Station ON JUST 3 MINS**

**Bus Depot ON JUST 3 MINS** 



Hospitals **ON 2-5 MINS** 



Hotels & Restuarants **ON 3-5 MINS** 



D-mart & Markets **ON 3-10 MINS** 



Temples **ON 1-3 MINS** 



**Multiple Beaches ON 20 - 50 MINS** 





### A Project by YOSH INFRATECH PVT. LTD.





#### Structural Consultant : Structural Concept Designs Pvt. Ltd.

Note - Please note that the images and renderings included in this brochure are intended to convey a general sense of the design and aesthetic of the building. Actual construction and finishes may vary from what is shown in the images. We strive to deliver a high-quality product that meets or exceeds expectations, and we appreciate yo