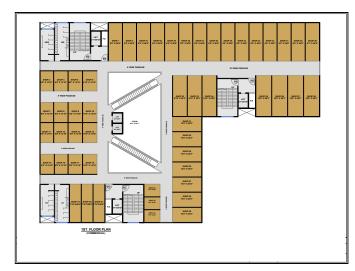

anded Fittngs
- 4. Full Height & Dado Tiles Over Kitchen Platform
- 5. Rffrigerator, Microwave, Washing Machine Ac & Other Points.

## INTERNAL AMENITES

## LIVING ROOM & BEDROOM

- 1. Vitrified Flooring Tiles
- 2. Tv ,ac ,internet & Cable Points
- 3. Concealed Wiring ,modular Switches
- 4. Anodized Aluminium Sliding Window With Mosquito Net
- 5. Lights & Fans
- 6. Main Entrance With Ss Fittings
- 7. Laminated Wooden Doors
- 8. Internal Wall Painting With Asian Royale Paint
- 9. Branded Cp Fittings
- 10. Branded Tiles

## BATH/WC

- 1. Full Height Dado Tiles
- 2. Concealed Internal Plumbing Lines
- 3. Premium Branded Sanitory Ware
- 4. Branded Cp Fittngs
- 5. Water Resistant Doors
- 6. Anti Skid Tiles
- 7. Jaguar Fittings
- 8. Geyser



## BUILDING – 1





# PLANS

# MALL (BUILDING - 2)











# **PLANS**

## BUILDING – 3







## BUILDING VIEWS















CONNECTIVITY







Schools & Colleges **ON JUST 5 MINS** 

### **Railway Station ON JUST 3 MINS**

**Bus Depot ON JUST 3 MINS** 



Hospitals **ON 2-5 MINS** 



Hotels & Restuarants **ON 3-5 MINS** 



D-mart & Markets **ON 3-10 MINS** 



Temples **ON 1-3 MINS** 



**Multiple Beaches ON 20 - 50 MINS** 





### A Project by YOSH INFRATECH PVT. LTD.





#### Structural Consultant : Structural Concept Designs Pvt. Ltd.

Note - Please note that the images and renderings included in this brochure are intended to convey a general sense of the design and aesthetic of the building. Actual construction and finishes may vary from what is shown in the images. We strive to deliver a high-quality product that meets or