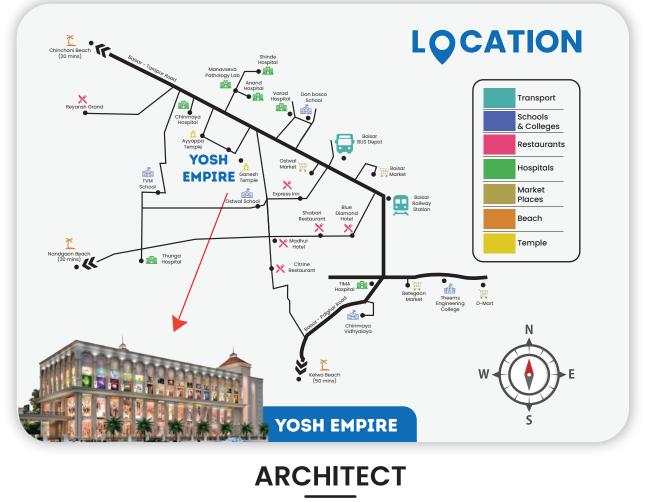

## BUILDING VIEWS

CONNECTIVITY

Schools & Colleges **ON JUST 5 MINS** 

### **Railway Station ON JUST 3 MINS**

**Bus Depot ON JUST 3 MINS** 

Hospitals **ON 2-5 MINS** 

Hotels & Restuarants **ON 3-5 MINS** 

D-mart & Markets **ON 3-10 MINS** 

Temples **ON 1-3 MINS** 

**Multiple Beaches ON 20 - 50 MINS** 